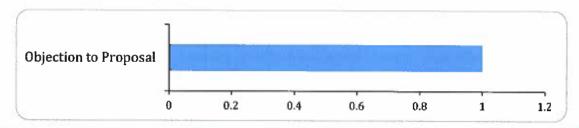

## proposalgeneralcomments

There was 1 response to this part of the question.

13: If you wish for your response to be considered as an objection to the proposals, please indicate and ensure you have left your contact details on the introduction page

## OBJECTIONS

| Option                | Total | Percent |
|-----------------------|-------|---------|
| Objection to Proposal | 1     | 100.00% |
| Propsal Accepted      | 0     | 0.00%   |
| Not Answered          | 0     | 0.00%   |