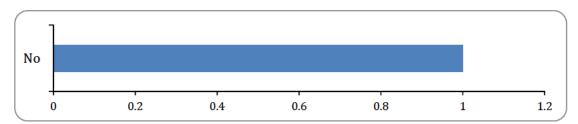

10: Would the proposal encourage you to walk or cycle to the Railway Station, Metro Stop or West Bromwich Town Centre more often?

## **ENCOURAGEUSAGE**

There was 1 response to this part of the question.

| Option       | Total | Percent |
|--------------|-------|---------|
| Yes          | 0     | 0.00%   |
| No           | 1     | 100.00% |
| Not Answered | 0     | 0.00%   |