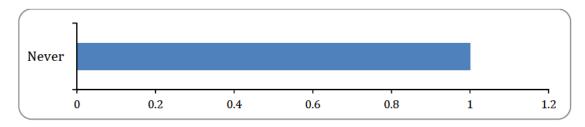

# 9: How often do you walk or cycle along the Railway Station, Metro Stop or West Bromwich Town Centre?

## CYCLEUSAGE

| Option                   | Total | Percent |
|--------------------------|-------|---------|
| More than 3 times a week | 0     | 0.00%   |
| 1-3 times a week         | 0     | 0.00%   |
| Daily                    | 0     | 0.00%   |
| Never                    | 1     | 100.00% |
| Not Answered             | 0     | 0.00%   |