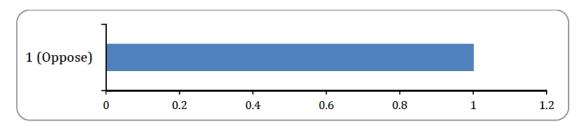

## 8: On a scale of 1 to 10 how to you feel about the proposal?

## FEELPROPOSAL - Feel about the Proposal?

| Option                                  | Total | Percent |
|-----------------------------------------|-------|---------|
| 1 (Oppose)                              | 1     | 100.00% |
| 2                                       | 0     | 0.00%   |
| 3 1 1 1 1 1 1 1 1 1 1 1 1 1 1 1 1 1 1 1 | 0     | 0.00%   |
| 4                                       | 0     | 0.00%   |
| 5                                       | 0     | 0.00%   |
| 6                                       | 0     | 0.00%   |
| 7 marsh and                             | 0     | 0.00%   |
| 8                                       | 0     | 0.00%   |
| 9                                       | 0     | 0.00%   |
| 10 (Support)                            | 0     | 0.00%   |
| Not Answered                            | 0     | 0.00%   |