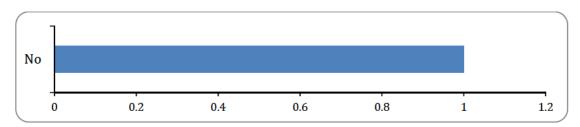

## 11: Would the proposal encourage you to reduce your private car usage?

## REDUCECARUSAGE

| Option       | Total | Percent |
|--------------|-------|---------|
| Yes          | 0     | 0.00%   |
| No           | 1     | 100.00% |
| Not Answered | 0     | 0.00%   |