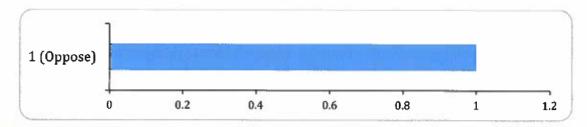

## 8: On a scale of 1 to 10 how to you feel about the proposal?

## FEELPROPOSAL - Feel about the Proposal?

| Option                                  | Total | Percent |
|-----------------------------------------|-------|---------|
| 1 (Oppose)                              | 1     | 100.00% |
| 2                                       | 0     | 0.00%   |
| 3 1 1 1 1 1 1 1 1 1 1 1 1 1 1 1 1 1 1 1 | 0     | 0.00%   |
| 4                                       | 0     | 0.00%   |
| 5                                       | 0     | 0.00%   |
| 6                                       | 0     | 0.00%   |
| 7 marsh and                             | 0     | 0.00%   |
| 8                                       | 0     | 0.00%   |
| 9                                       | 0     | 0.00%   |
| 10 (Support)                            | 0     | 0.00%   |
| Not Answered                            | 0     | 0.00%   |