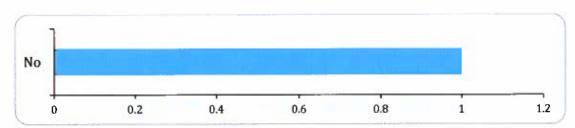

## 10: Would the proposal encourage you to walk or cycle to the Railway Station, Metro Stop or West Bromwich Town Centre more often?

## ENCOURAGEUSAGE

There was 1 response to this part of the question.

| Option       | Total | Percent |
|--------------|-------|---------|
| Yes          | 0     | 0.00%   |
| No           | 1     | 100.00% |
| Not Answered | 0     | 0.00%   |