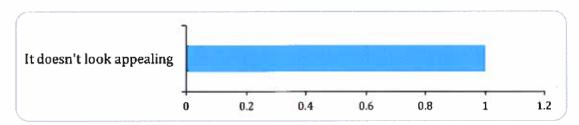

## 7: What do you like/dislike about the proposal?

#### **PROPOSAL**

There was 1 response to this part of the question.

| Option                                   | Total | Percent |
|------------------------------------------|-------|---------|
| It looks appealing                       | 0     | 0.00%   |
| Improved safety for walkers and cyclists | 0     | 0.00%   |
| More space to walk and cycle             | 0     | 0.00%   |
| It doesn't look appealing                | 1     | 100.00% |
| Other                                    | 0     | 0.00%   |
| Not Answered                             | 0     | 0.00%   |