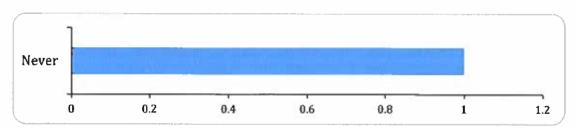

# 9: How often do you walk or cycle along the Railway Station, Metro Stop or West Bromwich Town Centre?

## CYCLEUSAGE

| Option                   | Total | Percent |
|--------------------------|-------|---------|
| More than 3 times a week | 0     | 0.00%   |
| 1-3 times a week         | 0     | 0.00%   |
| Daily                    | 0     | 0.00%   |
| Never                    | 1     | 100.00% |
| Not Answered             | 0     | 0.00%   |