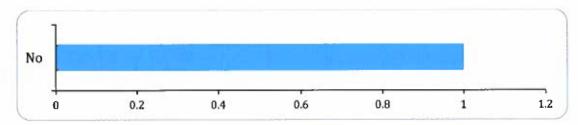

10: Would the proposal encourage you to walk or cycle to the Railway Station, Metro Stop or West Bromwich Town Centre more often?

## **ENCOURAGEUSAGE**

There was 1 response to this part of the question.

| Option       | Total | Percent |
|--------------|-------|---------|
| Yes          | 0     | 0.00%   |
| No           | 1     | 100.00% |
| Not Answered | 0     | 0.00%   |