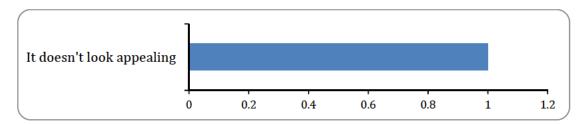

#### **PROPOSAL**

There was 1 response to this part of the question.

| Option                                   | Total | Percent |
|------------------------------------------|-------|---------|
| It looks appealing                       | 0     | 0.00%   |
| Improved safety for walkers and cyclists | 0     | 0.00%   |
| More space to walk and cycle             | 0     | 0.00%   |
| It doesn't look appealing                | 1     | 100.00% |
| Other                                    | 0     | 0.00%   |
| Not Answered                             | 0     | 0.00%   |